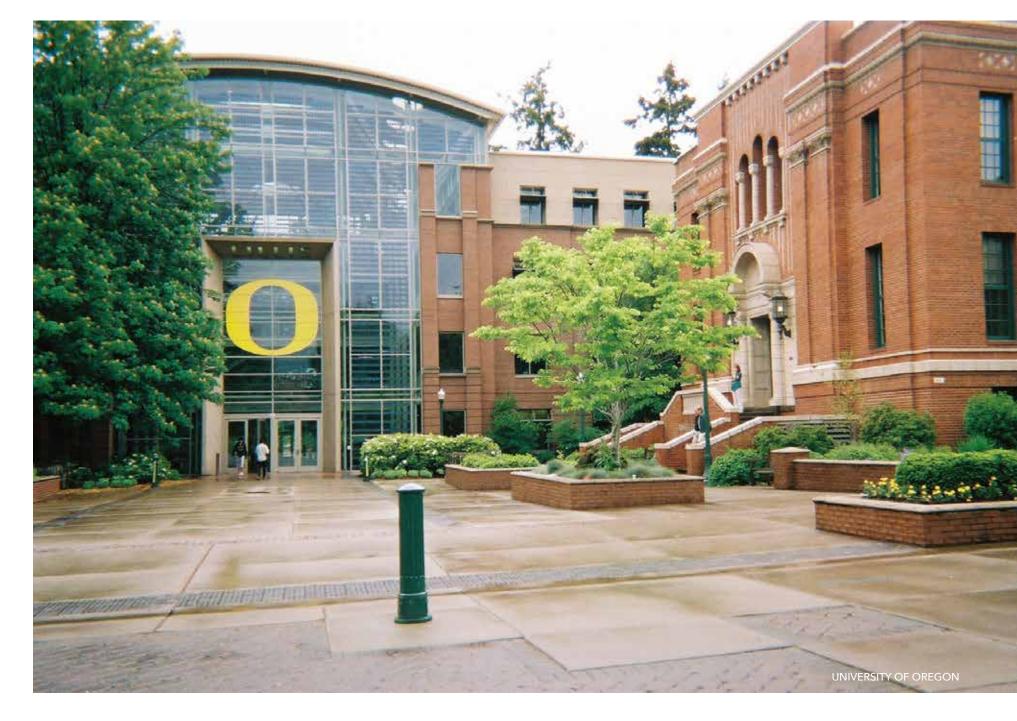

# VISCO offers decorative bollards in both lit and unlit configurations.

Our bollards are designed to coordinate with our series of decorative light poles. Used for vehicular access control or with internal optical components for walkway lighting, VISCO bollards add aesthetic value while creating an outdoor environment with more human scale.

## BOLLARD APPLICATIONS

playground trails/trailhead roadway park fire access lane building setback sports field mall traffic gate landscape pathway bicycle lane traffic median site perimeter intersection store front vehicle parking site access control vehicle pick-up zone