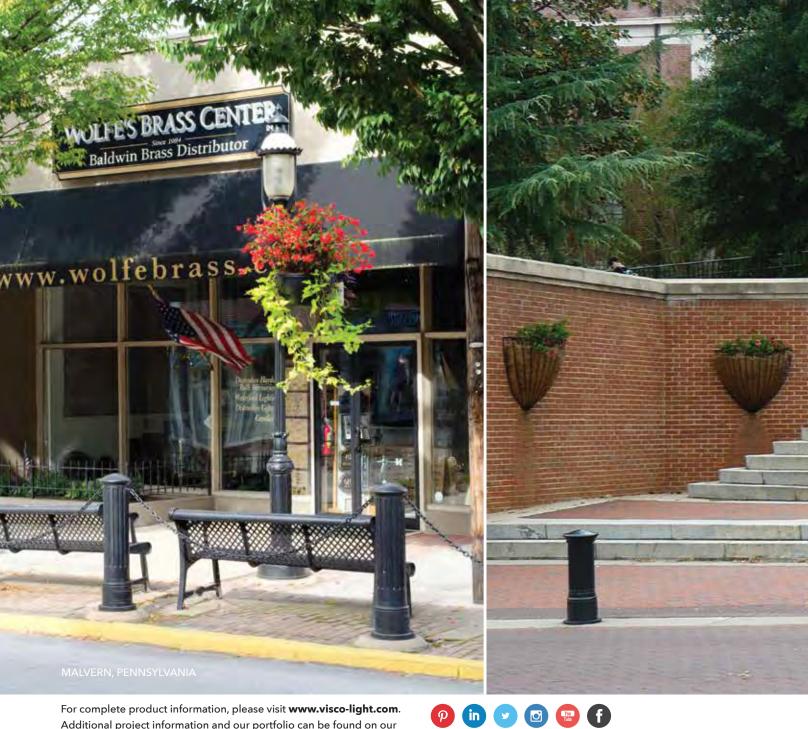

## BOLLARD APPLICATIONS

playground trails/trailhead roadway park fire access lane building setback sports field mall traffic gate landscape pathway bicycle lane traffic median site perimeter intersection store front vehicle parking site access control vehicle pick-up zone

Customize your bollards to support your community's brand by integrating your city logo into the design.

Logos to identify a campus, sports facility, corporate business or urban neighborhood are just a few of the possibilities.