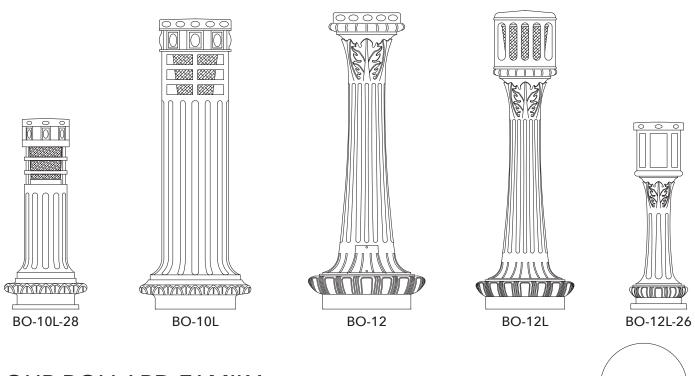

# VISCO offers decorative bollards in both lit and unlit configurations.

Our bollards are designed to coordinate with our series of decorative light poles. Used for vehicular access control or with internal optical components for walkway lighting, VISCO bollards add aesthetic value while creating an outdoor environment with more human scale.

decorative styles to meet the architectural design needs for your project.

BO-14-30-RB

BO-16

BO-17

BO-21

BO-21L

BO-21-RB

BO-44