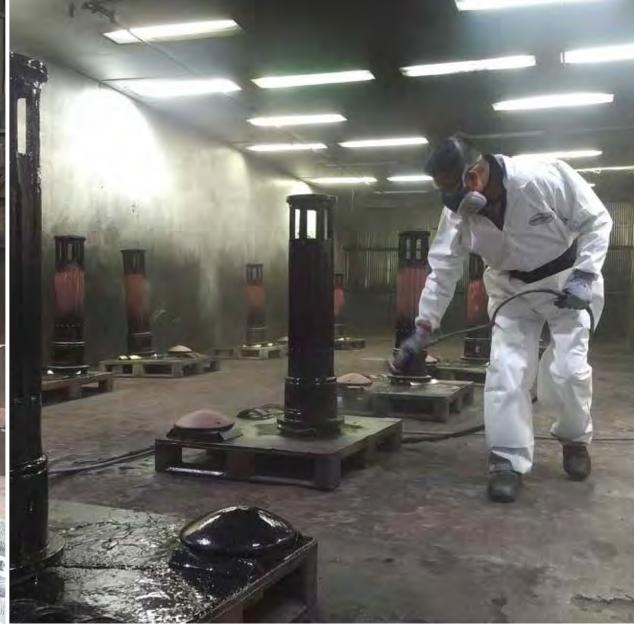

### **OUR COMMITMENT TO QUALITY**

We pride ourselves on producing bollards, street light poles and light fixtures engineered to last. Recapturing historic authenticity is what VISCO has been about since 1947, solving traffic flow issues and adding elegance and brand support for cities and towns across the country. VISCO's full line of decorative bollards are available in cast iron. For applications requiring removability, VISCO offers a selection cast in aluminum. VISCO offers wet spray finishes and powder coated finishes to provide long life and low maintenance.

VISCO is committed to engineering products that meet specific project needs and requirements.

Options include lit and unlit, eye bolts and chain, anchor or removable, and powder coated finish or wet spray.