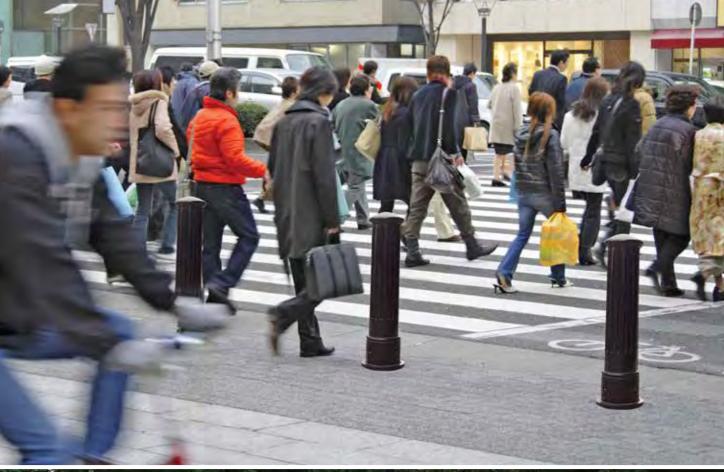

# IAT IS A BOLLARD?

A bollard is a short vertical post or similar structure that defines areas while providing an attractive design element.

Bollards are often used to separate pedestrians or streetscape elements from vehicles. By placing them in a line, bollards are used to prevent motor vehicles from encroaching on pedestrian spaces such as sidewalks or plazas.

## BOLLARD APPLICATIONS

playground trails/trailhead roadway park fire access lane building setback sports field mall traffic gate landscape pathway bicycle lane traffic median site perimeter intersection store front vehicle parking site access control vehicle pick-up zone