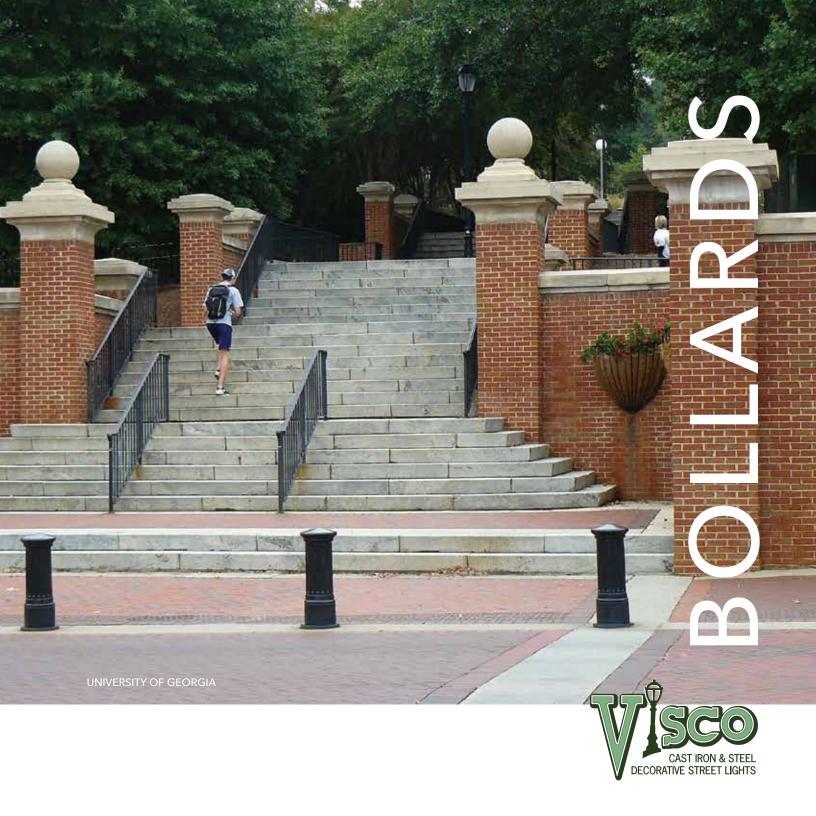

# IAT IS A BOLLARD?

A bollard is a short vertical post or similar structure that defines areas while providing an attractive design element.

Bollards are often used to separate pedestrians or streetscape elements from vehicles. By placing them in a line, bollards are used to prevent motor vehicles from encroaching on pedestrian spaces such as sidewalks or plazas.

# VISCO offers decorative bollards in both lit and unlit configurations.

Our bollards are designed to coordinate with our series of decorative light poles. Used for vehicular access control or with internal optical components for walkway lighting, VISCO bollards add aesthetic value while creating an outdoor environment with more human scale.