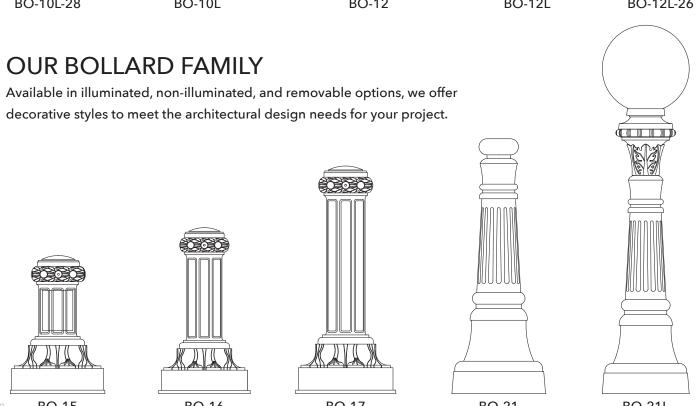

# VISCO offers decorative bollards in both lit and unlit configurations.

Our bollards are designed to coordinate with our series of decorative light poles. Used for vehicular access control or with internal optical components for walkway lighting, VISCO bollards add aesthetic value while creating an outdoor environment with more human scale.

decorative styles to meet the architectural design needs for your project.

BO-14-30-RB

BO-16

BO-17

BO-21

BO-21L

BO-21-RB

BO-44